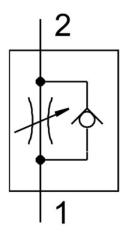

## Data sheet

| Feature                                              | Value                                                                                                            |
|------------------------------------------------------|------------------------------------------------------------------------------------------------------------------|
| Type code                                            | GR                                                                                                               |
| Valve function                                       | Flow control non-return function                                                                                 |
| Pneumatic connection 1                               | M3                                                                                                               |
| Pneumatic connection 2                               | M3                                                                                                               |
| Adjusting element                                    | Knurled screw                                                                                                    |
| Type of mounting                                     | Optionally:<br>Front panel mounting<br>With through-hole                                                         |
| Standard nominal flow rate in flow control direction | 29.5 l/min                                                                                                       |
| Standard nominal flow rate in non-return direction   | 26 l/min 27.5 l/min                                                                                              |
| Operating pressure                                   | 0.3 bar 8 bar                                                                                                    |
| Ambient temperature                                  | -10 °C 60 °C                                                                                                     |
| Housing material                                     | Wrought aluminum alloy                                                                                           |
| Explosion prevention and protection                  | Observe the information on the certificate<br>Zone 1 (ATEX)<br>Zone 2 (ATEX)<br>Zone 21 (ATEX)<br>Zone 22 (ATEX) |
| Mounting position                                    | Any                                                                                                              |
| Symbol                                               | 00991453                                                                                                         |
| Operating medium                                     | Compressed air as per ISO 8573-1:2010[6:4:4]                                                                     |
| Information on operating and pilot media             | Operation with oil lubrication possible (required for further use)                                               |
| Temperature of medium                                | -10 °C 60 °C                                                                                                     |
| Product weight                                       | 2.5 g                                                                                                            |
| Note on materials                                    | RoHS-compliant                                                                                                   |
| Seals material                                       | NBR                                                                                                              |
| Material of adjusting screw                          | Brass                                                                                                            |